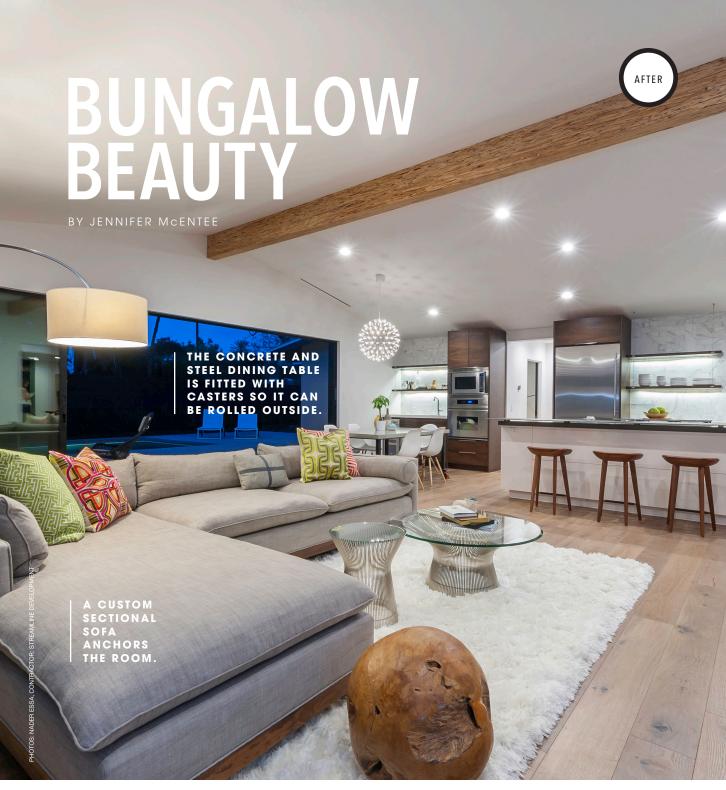

## **OPEN SEATING**

A 20-foot lift-and-slide doorway system brings the outdoors in with this Encinitas remodel by interior design/architecture firm KW Designs of Solana Beach. The traditional beach bungalow now has an open-concept floor plan with views of the pool. The floors are white oak with a gray wash.

## CLEAN KITCHEN

The jewel of the kitchen is its Calacatta marble backsplash, cut at angles for maximum visual interest. Kitchen amenities include quartz countertops, walnut cabinetry, floating shelves backlit with LED lighting, and appliances from Dacor, Bosch, and Liebherr. Tucked behind the kitchen is a butler's pantry for more storage and appliances.